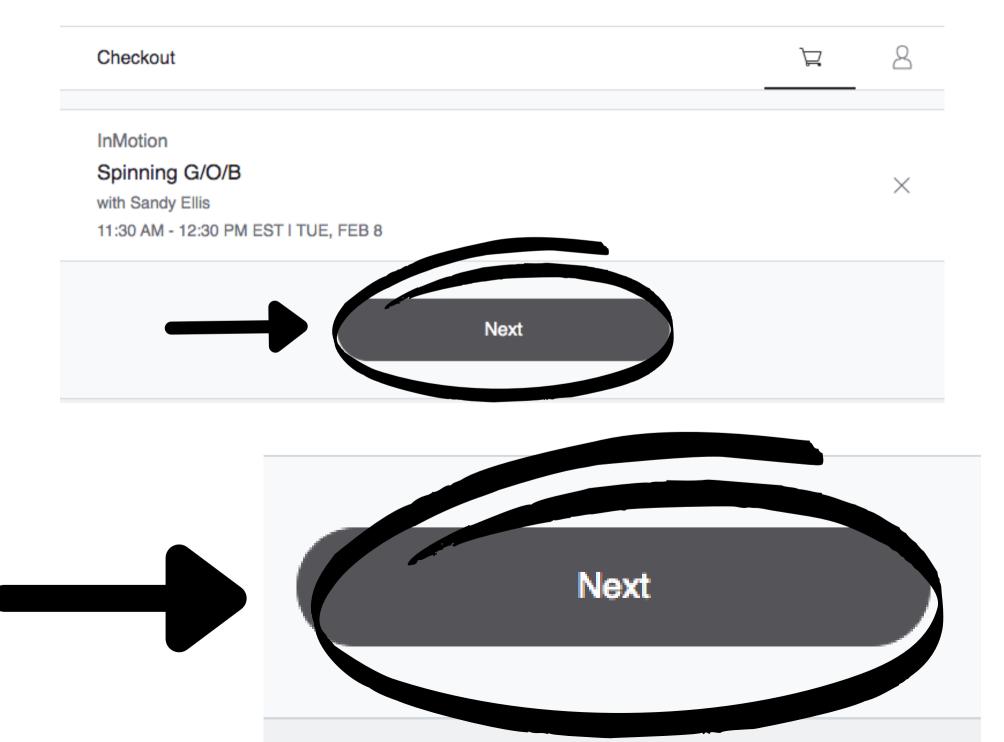

# You will see this pop up on your screen. Click next.

8

 $\times$ 

2 Congrats! You've registered for a class! You will see this screen and receive an email confirming you are booked for that class. Repeat Steps 7 and 8 to book another class.