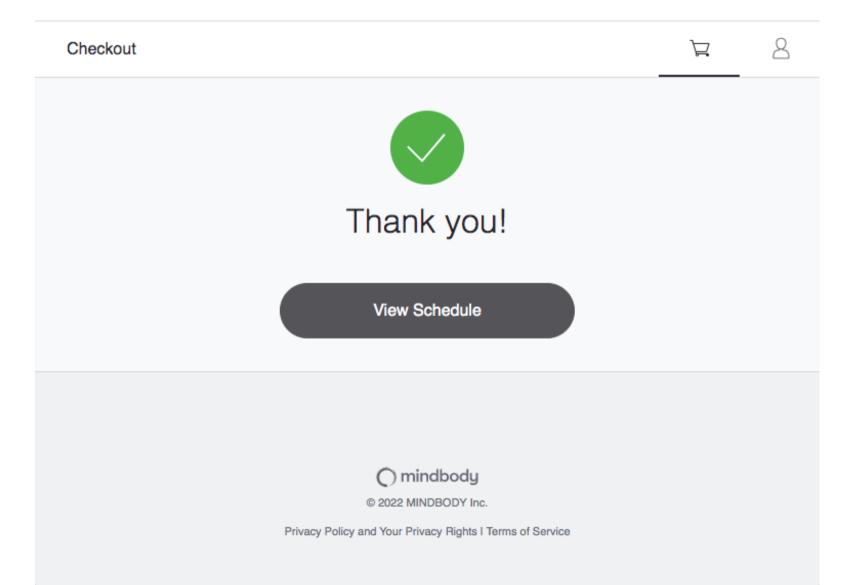

# You will see this pop up on your screen. Click next.

8

 $\times$ 

2 Congrats! You've registered for a class! You will see this screen and receive an email confirming you are booked for that class. Repeat Steps 7 and 8 to book another class.