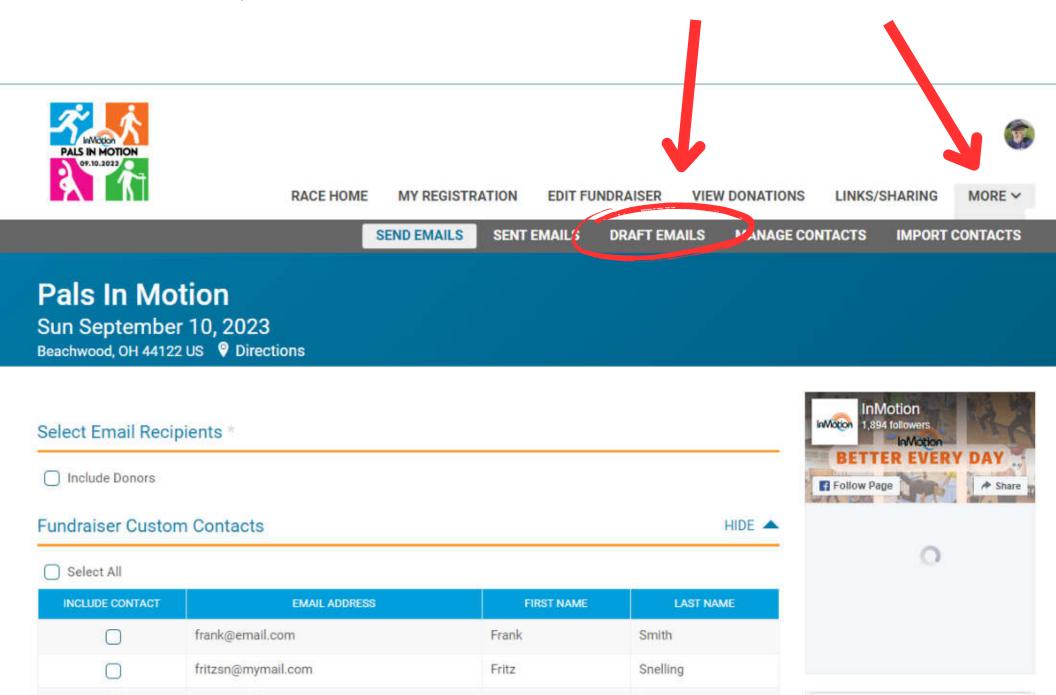

## **SELECT YOUR RECIPIENTS: TO SEND AN EMAIL ASKING FOR DONATIONS, CLICK** "SELECT ALL" UNDER FUNDRAISER CUSTOM CONTACTS

RACE HOME MY REGISTRATION

EDIT FUNDRAISER

VIEW DONATIONS

LINKS/SHARING

InMotion InMotion 1.894 followers

#### Select Email Recipients \*

**Include** Donors

#### Fundraiser Custom Contacts

HIDE 🔺

| Select All      |                       |            |           |
|-----------------|-----------------------|------------|-----------|
| INCLUDE CONTACT | EMAIL ADDRESS         | FIRST NAME | LAST NAME |
| 0               | frank@email.com       | Frank      | Smith     |
| 0               | fritzsn@mymail.com    | Fritz      | Snelling  |
| Ο               | jane@email.com        | Jane       | Smith     |
| 0               | wendytrue54@gmail.com | Wendy      | Hosking   |