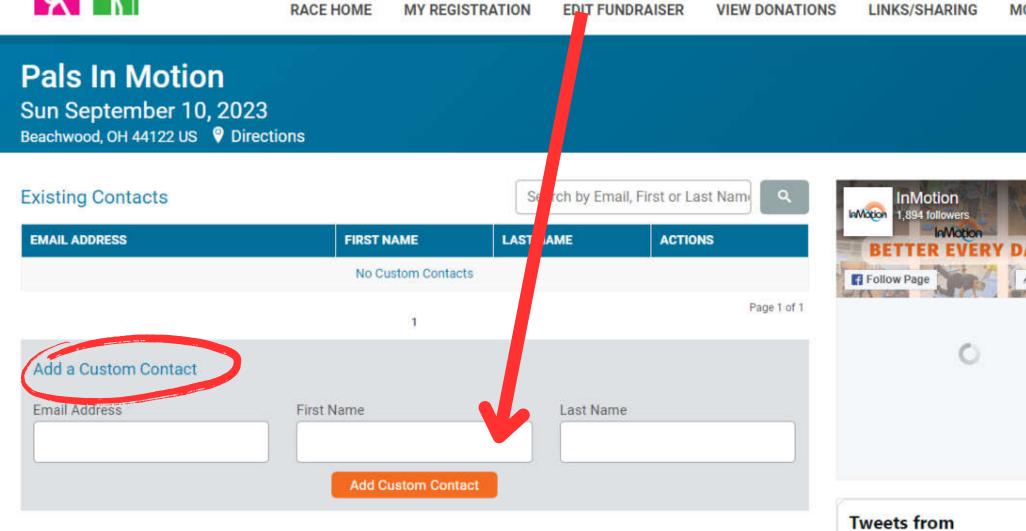

# View Donations

Send Emails

YOU CAN ADD CONTACTS ONE OF TWO WAYS: 1. ADD THEM ONE AT A TIME, or 2. CREATE A SPREADSHEET OF YOUR CONTACTS TO UPLOAD ALL AT ONCE

## UNDER "ADD A CUSTOM CONTACT", ENTER THE EMAIL ADDRESS, FIRST AND LAST NAMES

### CLICK "ADD CUSTOM CONTACT" WHEN DONE. REPEAT FOR ADDITIONAL CONTACTS

TO ADD THEM FROM A FILE, YOU WILL NEED TO CREATE A SPREADSHEET OF YOUR CONTACTS. OPEN YOUR SPREADSHEET PROGRAM (EXCEL OR GOOGLE SHEETS) AND CREATE A NEW DOCUMENT.