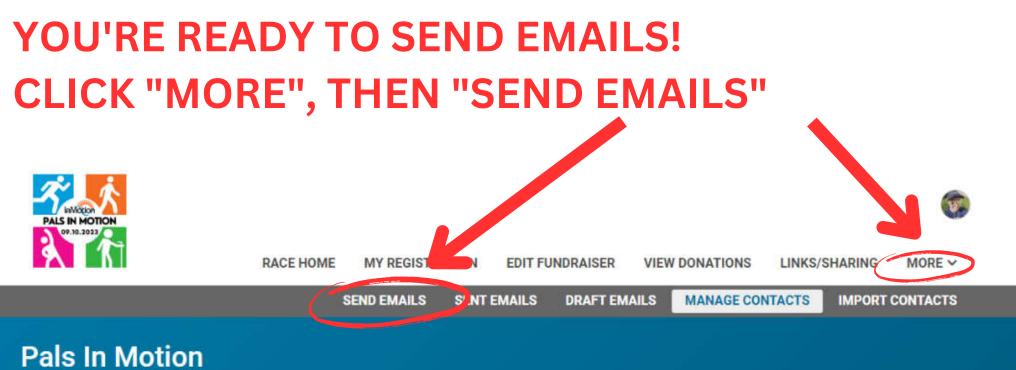

# View Donations

Send Emails

YOU CAN ADD CONTACTS ONE OF TWO WAYS: 1. ADD THEM ONE AT A TIME, or 2. CREATE A SPREADSHEET OF YOUR CONTACTS TO UPLOAD ALL AT ONCE