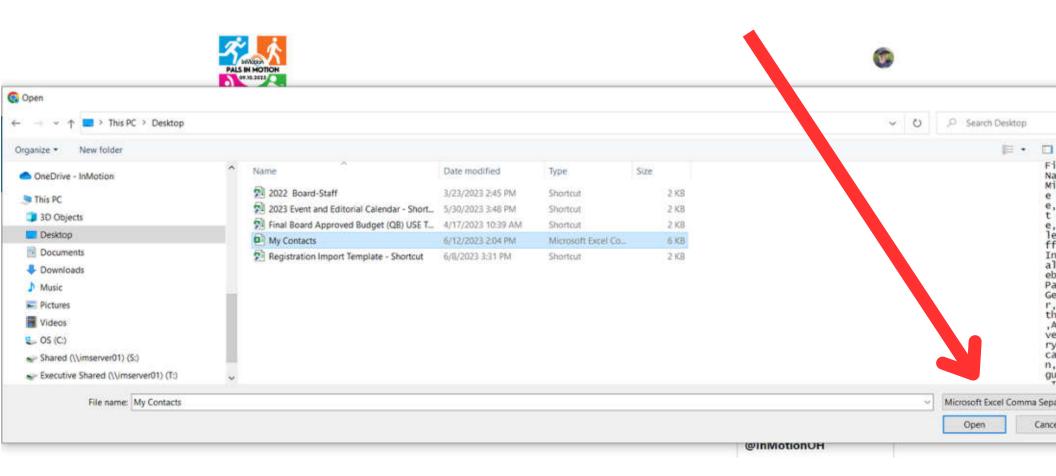

IME, or 2. CREATE A SPREADSHEET OF YOUR CONTACTS TO UPLOAD ALL AT ONCE



#### Select Email Template

## UNDER "ADD A CUSTOM CONTACT", ENTER THE EMAIL ADDRESS, FIRST AND LAST NAMES



### CLICK "ADD CUSTOM CONTACT" WHEN DONE. REPEAT FOR ADDITIONAL CONTACTS



TO ADD THEM FROM A FILE, YOU WILL NEED TO CREATE A SPREADSHEET OF YOUR CONTACTS. OPEN YOUR SPREADSHEET PROGRAM (EXCEL OR GOOGLE SHEETS) AND CREATE A NEW DOCUMENT.

ADD COLUMN HEADERS:

• FIRST NAME, LAST NAME, EMAIL ADDRESS

ENTER THE INFORMATION FOR EACH OF YOUR CONTACTS. THEN SAVE THE SPREADSHEET AS A .CSV FILE ON YOUR DESKTOP

YOU CAN ALSO EXPORT A CONTACT FILE FROM YOUR EMAIL PROGRAM TO UPLOAD.



#### Select Email Template

# **CLICK "CHOOSE FILE"**



# FIND YOUR CONTACTS FILE ON YOUR COMPUTER, SELECT IT, AND THEN CLICK "OPEN"



# MAKE SURE THE FIELDS MATCH YOUR COLUMN HEADINGS, AND THEN CLICK "ADD CONTACTS"

|                                         | RACE HOME MY RE                                | GISTRATION EDIT FUNDRAISER | VIEW DONATIONS LIN | IKS/SHARING MORE ~