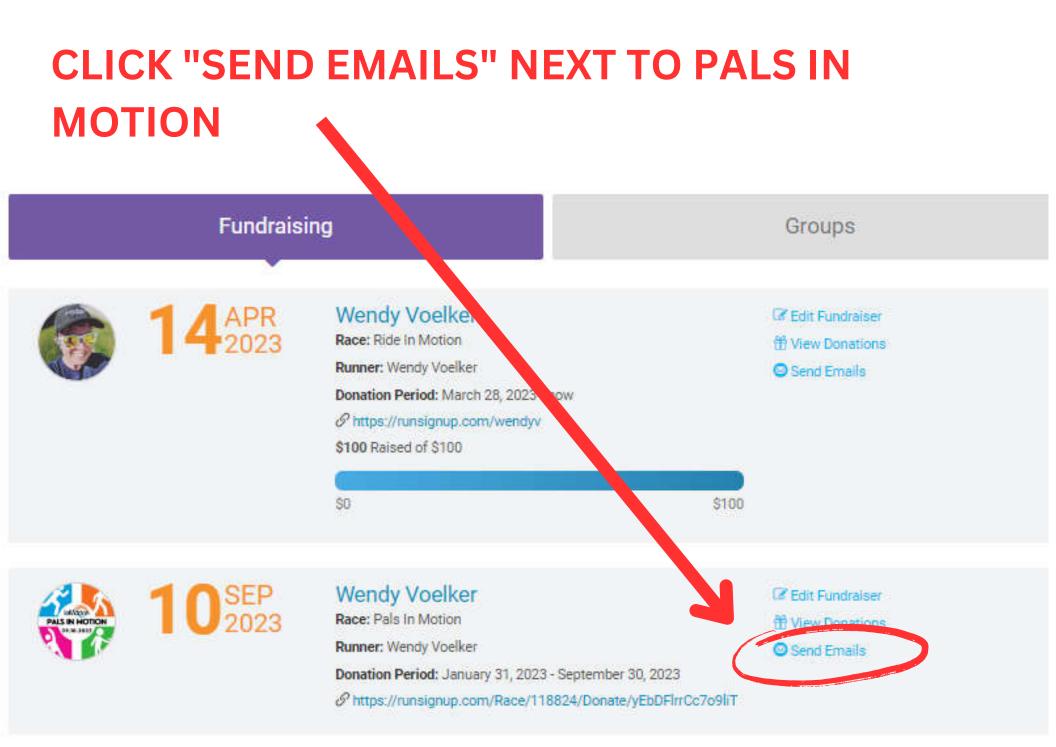

# **SCROLL DOWN TO THE "FUNDRAISING" SECTION OF YOUR PROFILE**

Wendy Voelker

Race: Pals In Motion

Runner: Wendy Voelker

Donation Period: January 31, 2023 - September 30, 2023

Shttps://runsignup.com/Race/118824/Donate/yEbDFlrrCc7o9liT

# View Donations

Send Emails

YOU CAN ADD CONTACTS ONE OF TWO WAYS: 1. ADD THEM ONE AT A TIME, or 2. CREATE A SPREADSHEET OF YOUR CONTACTS TO UPLOAD ALL AT ONCE