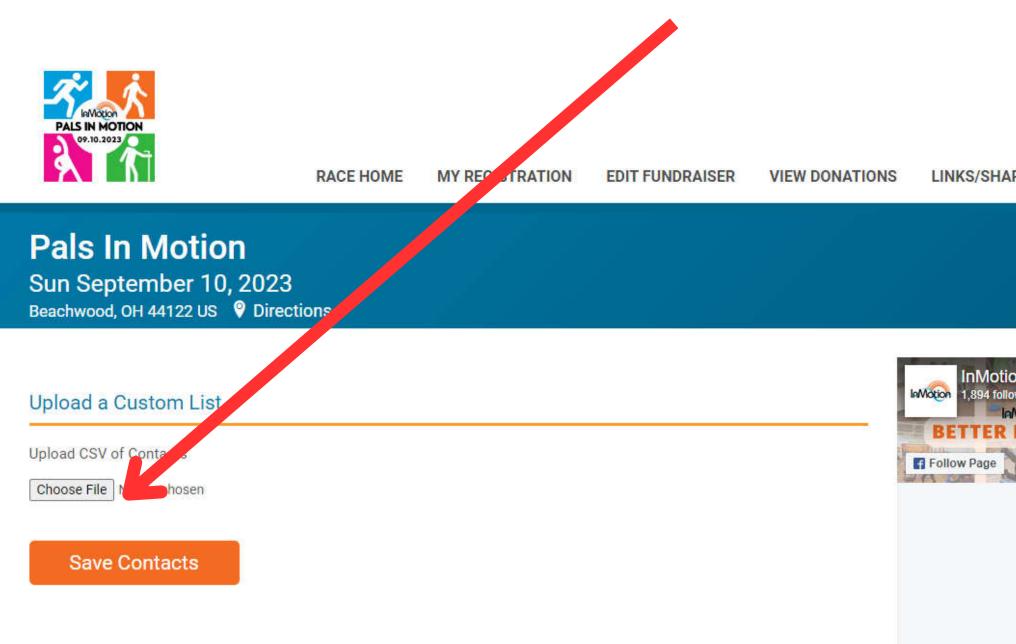

ons

Send Emails



YOU CAN ADD CONTACTS ONE OF TWO WAYS: 1. ADD THEM ONE AT A TIME, or 2. CREATE A SPREADSHEET OF YOUR CONTACTS TO UPLOAD ALL AT ONCE



#### Select Email Template

## UNDER "ADD A CUSTOM CONTACT", ENTER THE EMAIL ADDRESS, FIRST AND LAST NAMES



### CLICK "ADD CUSTOM CONTACT" WHEN DONE. REPEAT FOR ADDITIONAL CONTACTS



TO ADD THEM FROM A FILE, YOU WILL NEED TO CREATE A SPREADSHEET OF YOUR CONTACTS. OPEN YOUR SPREADSHEET PROGRAM (EXCEL OR GOOGLE SHEETS) AND CREATE A NEW DOCUMENT.

ADD COLUMN HEADERS:

• FIRST NAME, LAST NAME, EMAIL ADDRESS

ENTER THE INFORMATION FOR EACH OF YOUR CONTACTS. THEN SAVE THE SPREADSHEET AS A .CSV FILE ON YOUR DESKTOP

YOU CAN ALSO EXPORT A CONTACT FILE FROM YOUR EMAIL PROGRAM TO UPLOAD.



#### Select Email Template

# **CLICK "CHOOSE FILE"**



# FIND YOUR CONTACTS FILE ON YOUR COMPUTER, SELECT IT, AND THEN CLICK "OPEN"



# MAKE SURE THE FIELDS MATCH YOUR COLUMN HEADINGS, AND THEN CLICK "ADD CONTACTS"

|                                         | RACE HOME MY RE                                | GISTRATION EDIT FUNDRAISER | VIEW DONATIONS LIN | IKS/SHARING MORE ~