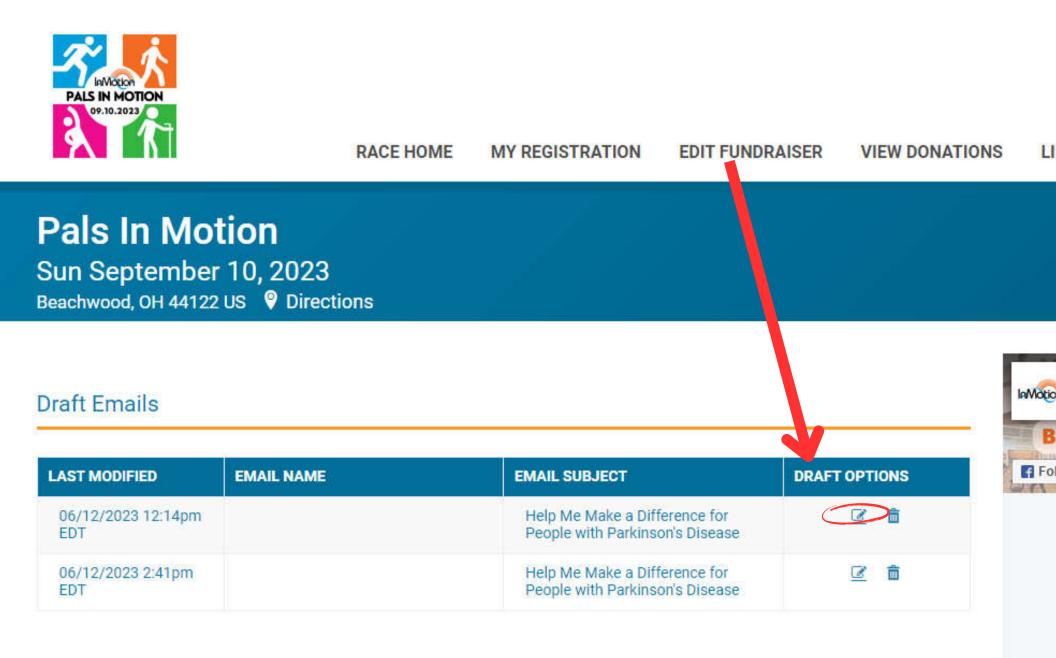

### TO VIEW/SELECT DRAFT EMAILS: Click "More", then "Draft Emails"

### SELECT DRAFT EMAIL YOU WANT TO SEND, THEN CLICK THE EDIT BUTTON, UNDER "DRAFT OPTIONS"