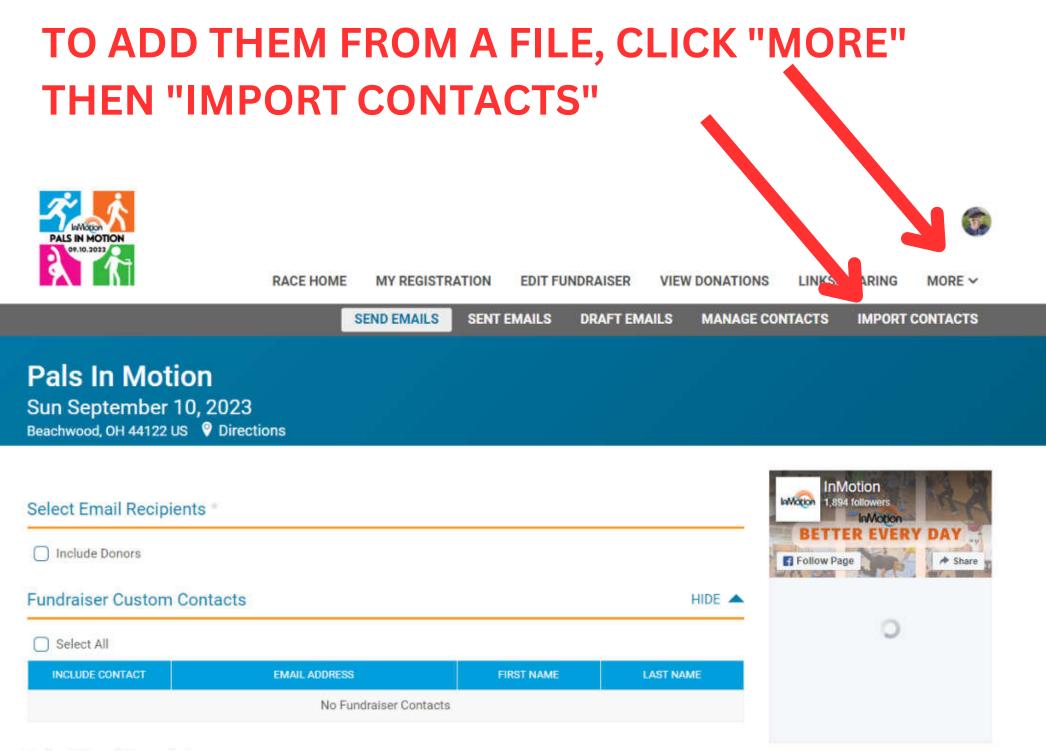

### CLICK "ADD CUSTOM CONTACT" WHEN DONE. REPEAT FOR ADDITIONAL CONTACTS

TO ADD THEM FROM A FILE, YOU WILL NEED TO CREATE A SPREADSHEET OF YOUR CONTACTS. OPEN YOUR SPREADSHEET PROGRAM (EXCEL OR GOOGLE SHEETS) AND CREATE A NEW DOCUMENT.

ADD COLUMN HEADERS:

• FIRST NAME, LAST NAME, EMAIL ADDRESS

ENTER THE INFORMATION FOR EACH OF YOUR CONTACTS. THEN SAVE THE SPREADSHEET AS A .CSV FILE ON YOUR DESKTOP

YOU CAN ALSO EXPORT A CONTACT FILE FROM YOUR EMAIL PROGRAM TO UPLOAD.