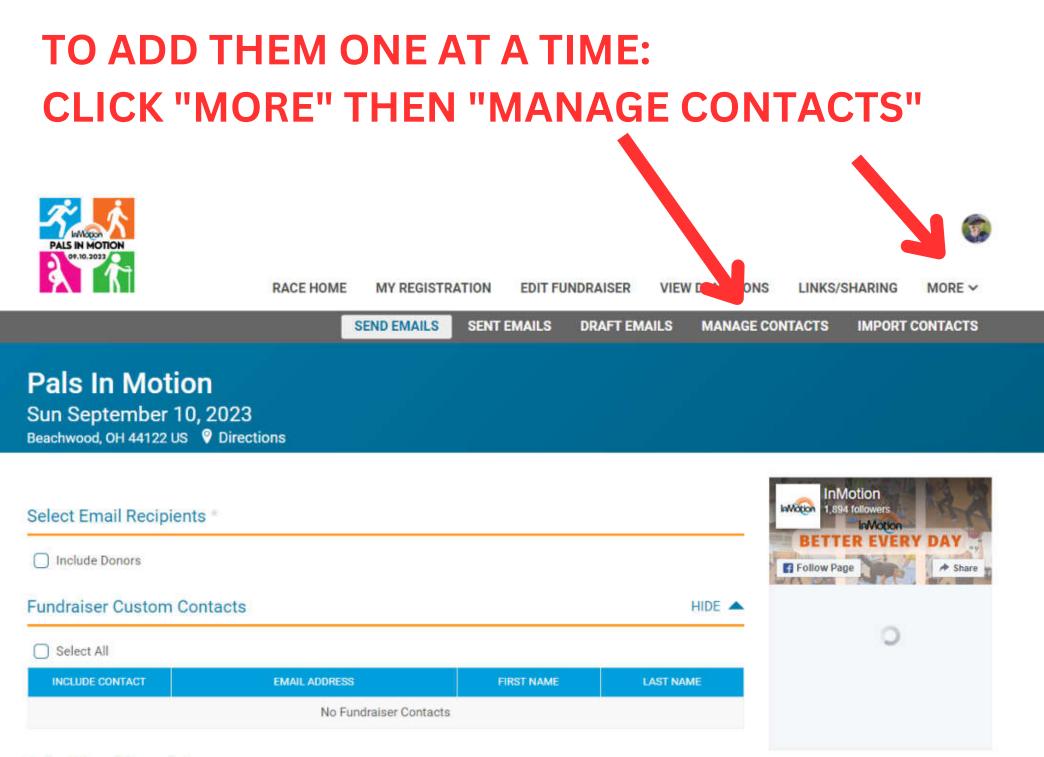

## UNDER "ADD A CUSTOM CONTACT", ENTER THE EMAIL ADDRESS, FIRST AND LAST NAMES

### CLICK "ADD CUSTOM CONTACT" WHEN DONE. REPEAT FOR ADDITIONAL CONTACTS

TO ADD THEM FROM A FILE, YOU WILL NEED TO CREATE A SPREADSHEET OF YOUR CONTACTS. OPEN YOUR SPREADSHEET PROGRAM (EXCEL OR GOOGLE SHEETS) AND CREATE A NEW DOCUMENT.