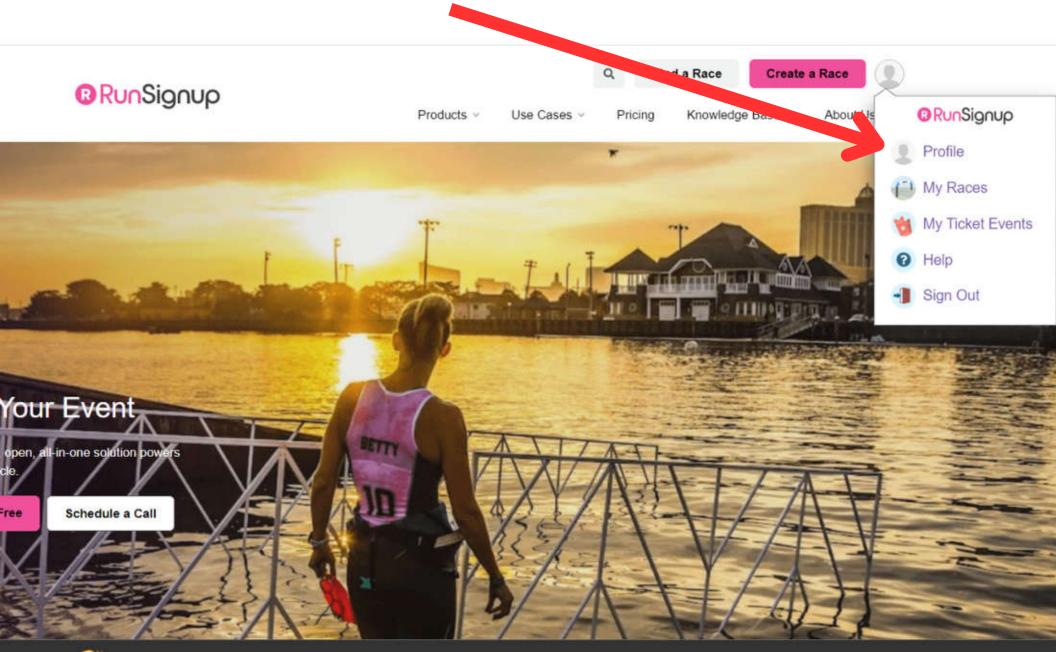

# LOG IN TO YOUR RUNSIGNUP ACCOUNT

### • THEN CLICK "PROFILE"





# **SCROLL DOWN TO THE "FUNDRAISING" SECTION OF YOUR PROFILE**



Wendy Voelker

Race: Pals In Motion

Runner: Wendy Voelker

Donation Period: January 31, 2023 - September 30, 2023

Shttps://runsignup.com/Race/118824/Donate/yEbDFlrrCc7o9liT

# View Donations

Send Emails



YOU CAN ADD CONTACTS ONE OF TWO WAYS: 1. ADD THEM ONE AT A TIME, or 2. CREATE A SPREADSHEET OF YOUR CONTACTS TO UPLOAD ALL AT ONCE



#### Select Email Template

## UNDER "ADD A CUSTOM CONTACT", ENTER THE EMAIL ADDRESS, FIRST AND LAST NAMES



### CLICK "ADD CUSTOM CONTACT" WHEN DONE. REPEAT FOR ADDITIONAL CONTACTS



TO ADD THEM FROM A FILE, YOU WILL NEED TO CREATE A SPREADSHEET OF YOUR CONTACTS. OPEN YOUR SPREADSHEET PROGRAM (EXCEL OR GOOGLE SHEETS) AND CREATE A NEW DOCUMENT.

ADD COLUMN HEADERS:

• FIRST NAME, LA