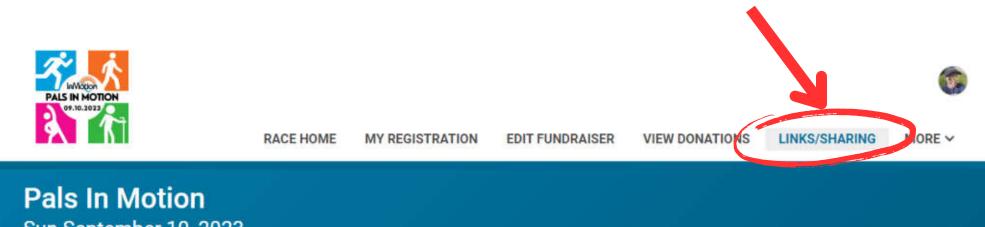

### HOW TO FIND YOUR FUNDRAISER URL: Click "Link Sharing" Then Copy your fundraiser URL and paste into the email

Sun September 10, 2023 Beachwood, OH 44122 US © Directions

#### Fundraiser: Wendy Voelker

Your fundraiser URL is https://runsignup.com/wendyvoelker

Please send this URL to anyone wishing to donate to your fundraiser.

Large

This QR code links directly to your fundraiser URL. You can include it in your promotional materials.